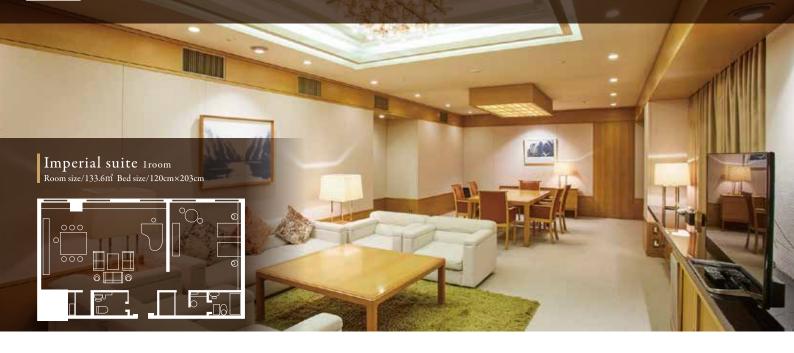

A high-quality space and sophisticated design that allows you to relax and enjoy your stay even during a long stay.

The top floor guest room boasts a spectacular view.

Luxury sweet double 2rooms Room size/58.1m<sup>2</sup> Bed size/180cm×200cm