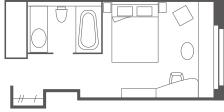

Luxury sweet twin typeA 1room Room size/54.2m<sup>2</sup> Bed size/120cm×200cm





Luxury corner sweet (4beds) 2rooms Room size/62.9m<sup>2</sup> Bed size/120cm×200cm







View bath suite European 1100m Room size/59.3m<sup>2</sup> Bed size/120cm×200cm





View bath suite Italian 1room Room size/54.6m<sup>2</sup> Bed size/180cm×200cm





View bath suite New York 1room Room size/57.9m² Bed size/120cm×200cm



A pendant light by the window illuminates a dignified and quiet setting. Coordination full of transparency that expresses Japanese delicacy.



Large twin room

24 rooms

Room size/33.2m<sup>2</sup> Bed size/120cm×200cm



#### Twin room 16 rooms

Room size/24.3m<sup>2</sup> Bed size/110cm×200cm





#### Queen double room 8 rooms

Room size/24.3m<sup>2</sup> Bed size/160cm×200cm





## 4 bed room 4 rooms

Room size/52.6m<sup>2</sup> Bed size/120cm×200cm



A space filled with soft warmth that will make you feel relaxed. A guest room that expresses Hokkaido's generosity and calm.



Large twin room 24 rooms Room size/33.2m<sup>2</sup> Bed size/120cm×200cm





Twin room 20 rooms Room size/24.3m<sup>2</sup> Bed size/110cm×200cm



#### Queen double room 4 rooms Room size/24.3m<sup>3</sup>







Single room 32 rooms Room size/18.7m<sup>2</sup> Bed size/120cm×200cm



We create a clean and calm space with a sense of Japanese style. A higher quality floor.



Queen double room 6 rooms Room size/24.3m Bed size/160cm×200cm





Double room 33 rooms Room size/18.7m² Bed size/150cm×200cm





Triple room 12 rooms Room size/31.4m² Bed size/110cm×195cm



Large twin room 24