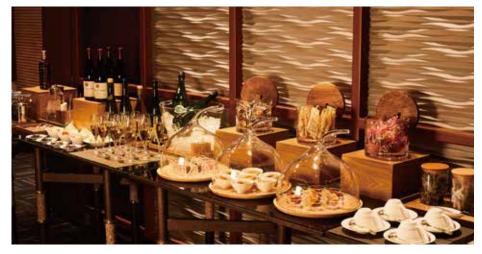

Accessible  $Room\ {\it 4\,rooms}$ 

Room size/33.2m² Bed size/110cm $\times$ 200cm 1 electrically reclining bed

[Business hours] 13:00~21:00 Tea time 14:00~17:00 Bar time 17:00~21:00 A high-quality relaxing space located on the lobby floor exclusively for guests staying on the Premier · Luxury Floor. In the club lounge, you can enjoy Hokkaido-related soft drinks and baked sweets in a buffet style at all times. Additionally, a dedicated concierge will create a special stay for each guest.

#### Drink & Refreshments

Cafe drinks such as coffee, tea and selection of Hokkaido drinks. Besides baked sweets, Sandwiches and fruit are available during tea time, and alcohol is available during bar time, so you can relax anytime.