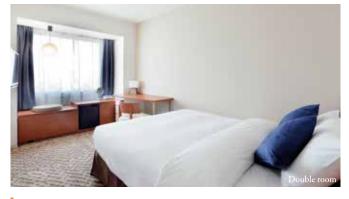

Queen double room 6 rooms Room size/24.3m Bed size/160cm×200cm

Double room 33 rooms Room size/18.7m² Bed size/150cm×200cm

Triple room 12 rooms Room size/31.4m² Bed size/110cm×195cm

Large twin room 24 rooms Room size/33.2m<sup>2</sup> Bed size/120cm×200cm