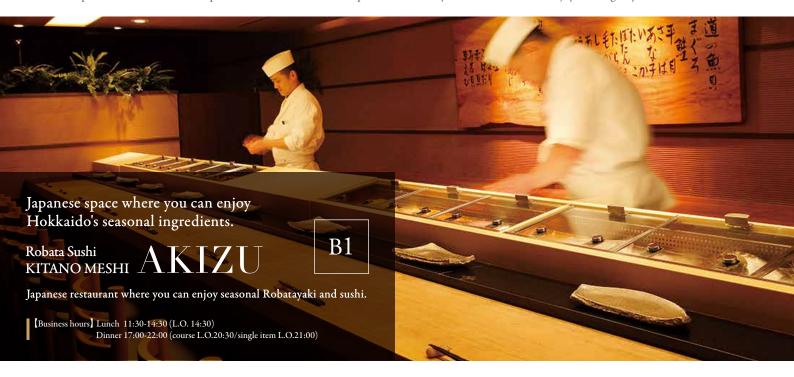

\*Please make reservations for lunch / dinner by 17:00 three days before your use date.

Japanese space where you can enjoy Hokkaido's seasonal ingredients.

Robata Sushi KITANO MESHI AKIZU

Japanese restaurant where you can enjoy seasonal Robatayaki and sushi.

Business hours Lunch 11:30-14:30 (L.O. 14:30) Dinner 17:00-22:00(course L.O.20:30/single item L.O.21:00)

B1

The Hotel main bar seems to envelop visitors. Main bar