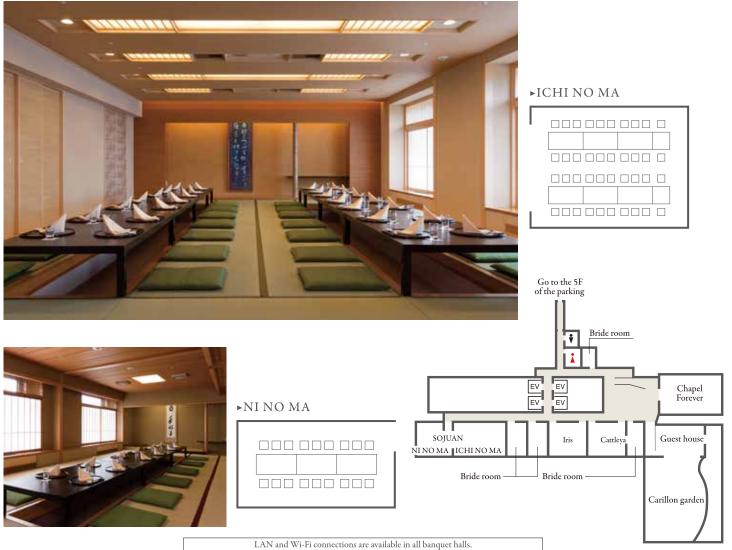

## $\overline{1}aza$ $\overline{h}\overline{all}$ Large banquet hall(Plaza hall)

The ceiling height of the Plaza Hall is 8.1m, and the atrium extends from the B1 floor to the 1 floor above ground. This is a multipurpose hall with sense of openness

Area / 538m²(163 per square) Seating capacity / Dinner 270 people School 250 people Buffet 300 people Theater 500 people

Cherry room Medium banquet hall [Cherry room]

Use for exhibitions, buffet parties, etc. Also use for memorial service.