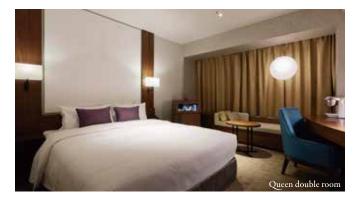

#### Queen double room 8 rooms

Room size/24.3m<sup>2</sup> Bed size/160cm×200cm