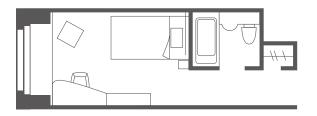

#### Queen double room 4 rooms Room size/24.3m<sup>3</sup>

Single room 32 rooms Room size/18.7m<sup>2</sup> Bed size/120cm×200cm

We create a clean and calm space with a sense of Japanese style. A higher quality floor.