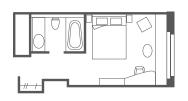

#### Queen double room 4 rooms Room size/24.3m<sup>3</sup>

Single room 32 rooms Room size/18.7m<sup>2</sup> Bed size/120cm×200cm

We create a clean and calm space with a sense of Japanese style. A higher quality floor.