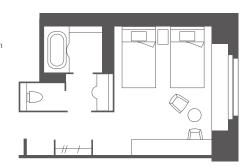

#### Queen double room 8 rooms

Room size/24.3m<sup>2</sup> Bed size/160cm×200cm