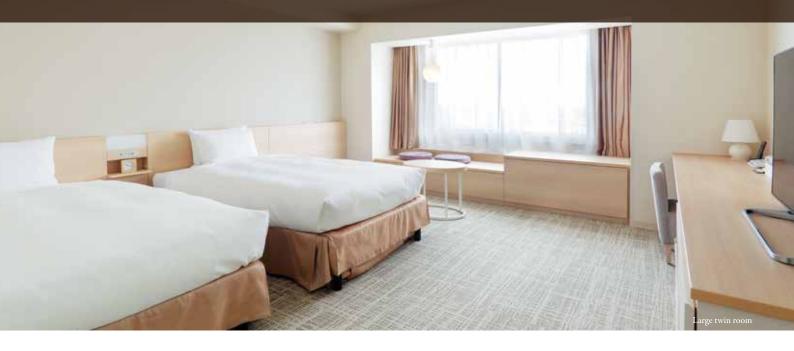

A space filled with soft warmth that will make you feel relaxed. A guest room that expresses Hokkaido's generosity and calm.



Large twin room 24 rooms Room size/33.2m<sup>2</sup> Bed size/120cm×200cm





Twin room 20 rooms Room size/24.3m<sup>2</sup> Bed size/110cm×200cm



#### Queen double room 4 rooms Room size/24.3m<sup>3</sup>







Single room 32 rooms Room size/18.7m<sup>2</sup> Bed size/120cm×200cm



We create a clean and calm space with a sense of Japanese style. A higher quality floor.



Queen double room 6 rooms Room size/24.3m Bed size/160cm×200cm





Double room 33 rooms Room size/18.7m² Bed size/150cm×200cm





Triple room 12 rooms Room size/31.4m² Bed size/110cm×195cm



Large twin room 24 rooms Room size/33.2m<sup>2</sup> Bed size/120cm×200cm



## Standard Floor



Large twin room 52 rooms Room size/33.2m² Bed size/120cm×200cm



Twin room 56 rooms Room size/24.3m<sup>2</sup> Bed size/110cm×200cm





Family room 16 rooms Room size/37.1m<sup>2</sup>

Bed size/120cm×200cm×3 110cm×195cm×1





Accessible  $Room\ {\it 4\,rooms}$ 

Room size/33.2m² Bed size/110cm $\times$ 200cm 1 electrically reclining bed





[Business hours] 13:00~21:00 Tea time 14:00~17:00 Bar time 17:00~21:00 A high-quality relaxing space located on the lobby floor exclusively for guests staying on the Premier · Luxury Floor. In the club lounge, you can enjoy Hokkaido-related soft drinks and baked sweets in a buffet style at all times. Additionally, a dedicated concierge will create a special stay for each guest.



#### Drink & Refreshments

Cafe drinks such as coffee, tea and se