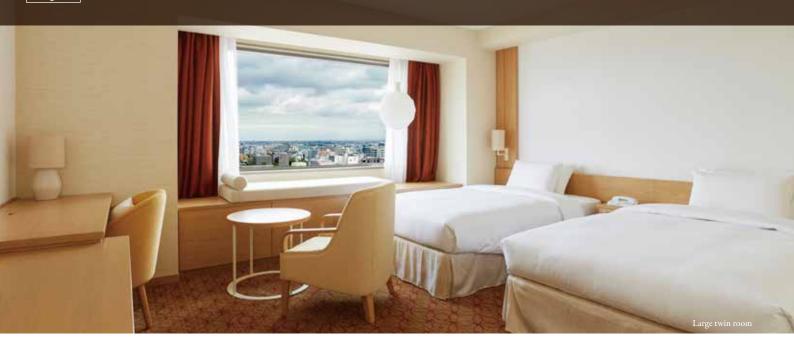

Room size/59.3m<sup>2</sup> Bed size/120cm×200cm





View bath suite Italian 1room Room size/54.6m<sup>2</sup> Bed size/180cm×200cm





View bath suite New York 1room Room size/57.9m² Bed size/120cm×200cm



A pendant light by the window illuminates a dignified and quiet setting. Coordination full of transparency that expresses Japanese delicacy.



Large twin room

24 rooms

Room size/33.2m<sup>2</sup> Bed size/120cm×200cm



#### Twin room 16 rooms

Room size/24.3m<sup>2</sup> Bed size/110cm×200cm





#### Queen double room 8 rooms

Room size/24.3m<sup>2</sup> Bed size/160cm×200cm





## 4 bed room 4 rooms

Room size/52.6m<sup>2</sup> Bed size/120cm×200cm



A space filled with soft warmth that will make you feel relaxed. A guest room that expresses Hokkaido's generosity and calm.



Large twin room 24 rooms Room size/33.2m<sup>2</sup> Bed size/120cm×200cm





Twin room 20 rooms Room size/24.3m<sup>2</sup> Bed size/110cm×200cm



#### Queen double room 4 rooms Room size/24.3m<sup>3</sup>







Single room 32 rooms Room size/18.7m<sup>2</sup> Bed size/120cm×200cm



We create a clean and calm space with a sense of Japanese style. A higher quality floor.



Queen double room 6 rooms Room size/24.3m Bed size/160cm×200cm





Double room 33 rooms Room size/18.7m² Bed size/150cm×200cm





Triple room 12 rooms Room size/31.4m² Bed size/110cm×195cm



Large twin room 24 rooms Room size/33.2m<sup>2</sup> Bed size/120cm×200cm



## Standard Floor



Large twin room 52 rooms Room size/33.2m² Bed size/120cm×200cm



Twin room 56 rooms Room size/24.3m<sup>2</sup> Bed size/110