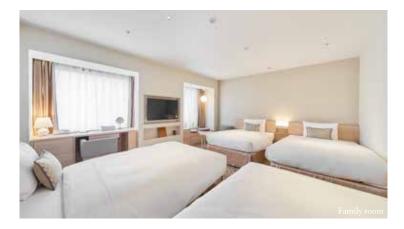

## Standard Floor

Large twin room 52 rooms Room size/33.2m² Bed size/120cm×200cm

Twin room 56 rooms Room size/24.3m<sup>2</sup> Bed size/110cm×200cm

Family room 16 rooms Room size/37.1m<sup>2</sup>

Bed size/120cm×200cm×3 110cm×195cm×1