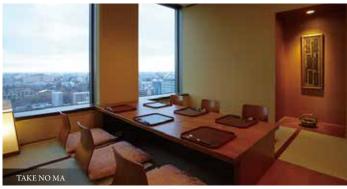

## RESTAURANT PRIVATE ROOM

≪Information restaurant private rooms≫

For special occasions such as important entertainment, dinner parties, and family celebrations, You can enjoy relaxing stay with reliable service.

Prepared private rooms that can accommodate various occasions such as family reunions, 60th birthday celebrations, etc. Private rooms have chairs or horigotatsu tables. Even elderly customers can use with confidence.