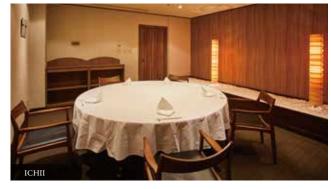

## RESTAURANT PRIVATE ROOM

≪Information restaurant private rooms≫

For special occasions such as important entertainment, dinner parties, and family celebrations, You can enjoy relaxing stay with reliable service.

Prepared private rooms that can accommodate various occasions such as family reunions, 60th birthday celebrations, etc. Private rooms have chairs or horigotatsu tables. Even elderly customers can use with confidence.

Private room fee (tax and service charge included)

- •ICHII (4 to 8 people) 3,795 yen
- •KIHADA (6 to 14 people) 5,060 yen
- •MIZUKI (10 to 20 people) 6,325 yen
- •The fee for 2 hours for dinner, 1 hour for meeting.
- •We also have meal plans that include private room rates.