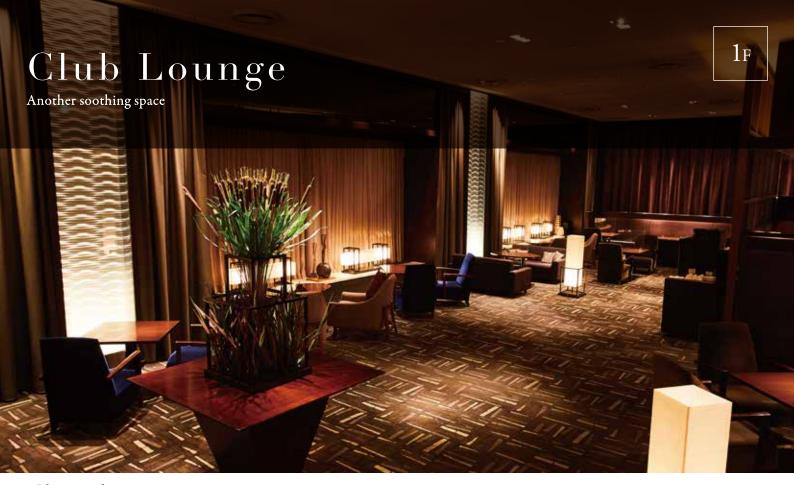

Accessible  $Room\ {\it 4\,rooms}$ 

Room size/33.2m² Bed size/110cm $\times$ 200cm 1 electrically reclining bed

[Business hours] 13:00~21:00 Tea time 14:00~17:00 Bar time 17:00~21:00 A high-quality relaxing space located on the lobby floor exclusively for guests staying on the Premier · Luxury Floor. In the club lounge, you can enjoy Hokkaido-related soft drinks and baked sweets in a buffet style at all times. Additionally, a dedicated concierge will create a special stay for each guest.

#### Drink & Refreshments

Cafe drinks such as coffee, tea and selection of Hokkaido drinks. Besides baked sweets, Sandwiches and fruit are available during tea time, and alcohol is available during bar time, so you can relax anytime.

## Concierge Support

Resident concierge will be happy to assist you with reservations for restaurant and information on nearby tourist spots. We will make your stay more smooth and fulfilling.