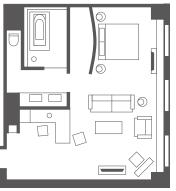

Luxury sweet twin typeA 1room Room size/54.2m<sup>2</sup> Bed size/120cm×200cm

Luxury corner sweet (4beds) 2rooms Room size/62.9m<sup>2</sup> Bed size/120cm×200cm

View bath suite European 1100m Room size/59.3m<sup>2</sup> Bed size/120cm×200cm