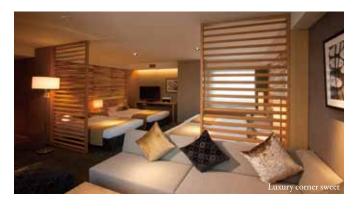

Luxury sweet twin typeA 1room Room size/54.2m<sup>2</sup> Bed size/120cm×200cm

Luxury corner sweet (4beds) 2rooms Room size/62.9m<sup>2</sup> Bed size/120cm×200cm

View bath suite European 1100m Room size/59.3m<sup>2</sup> Bed size/120cm×200cm