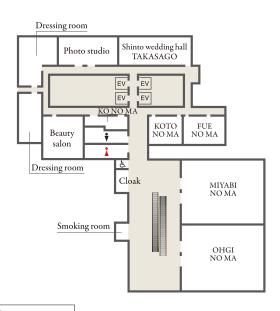

## Medium banquet hall (MIYABI NŌ MA)

[MIYABI NO MA] with stylish and modern coordination fits the latest wedding party.

Furthermore, use at a wide range of events such as corporate and group gatherings and new product launches.

Area/310m²(94 per square) Seating capacity / Dinner 200 people School 280 people Buffet 300 people Theater 350 people

Impress and leave a good impression on your guests.

### Medium banquet hall [OHGI NO MA]

Just like the [MIYABI NO MA], the theme is stylish and modern, with a calming feel.

Use for a wide range of purposes, from New Year's parties to receptions and seminars.

3<sub>F</sub>

Area / 310m² (94 per square) Seating capacity / Dinner 200 people School 280 people Buffet 300 people Theater 350 people

KOTO Small banquet hall [KOTO NO MA]

Accommodate variety of uses, including business meetings, dinners, and home parties. Area / 310m² (94 per square)

Seating capacity / Dinner 200 people School 280 people Buffet 300 people Theater 350 people

FUE Small banquet hall [FUE NO MA]

Heartwarming space perfect for small class meetings, various after-parties, dinner parties, etc.

Area  $\sqrt{73}$  m<sup>2</sup>(22 per square)

Seating capacity / Dinner 40 people School 45 people Buffet 60 people Theater 70 people