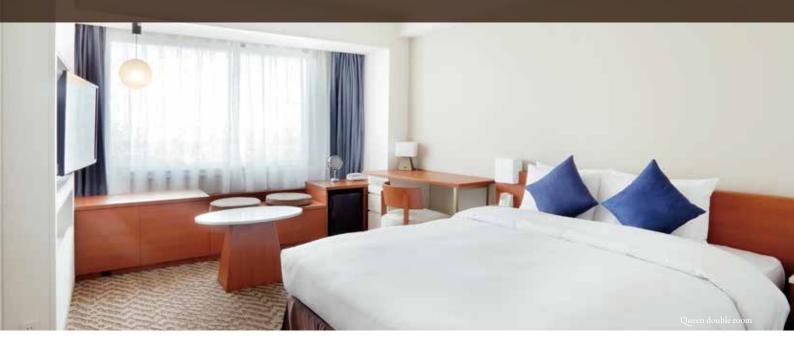

#### Queen double room 8 rooms

Room size/24.3m<sup>2</sup> Bed size/160cm×200cm

Queen double room 6 rooms Room size/24.3m Bed size/160cm×200cm

Double room 33 rooms Room size/18.7m² Bed size/150cm×200cm

Triple room 12 rooms Room size/31.4m² Bed size/110cm×195cm

Large twin room 24 rooms Room size/33.2m<sup>2</sup> Bed size/120cm×200cm