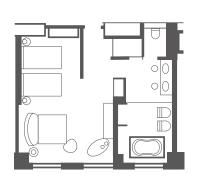

View bath suite Italian 1room Room size/54.6m<sup>2</sup> Bed size/180cm×200cm

View bath suite New York 1room Room size/57.9m² Bed size/120cm×200cm

A pendant light by the window illuminates a dignified and quiet setting. Coordination full of transparency that expresses Japanese delicacy.