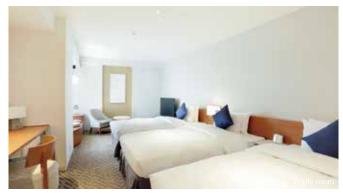

## 4 bed room 4 rooms

Room size/52.6m<sup>2</sup> Bed size/120cm×200cm

A space filled with soft warmth that will make you feel relaxed. A guest room that expresses Hokkaido's generosity and calm.

Large twin room 24 rooms Room size/33.2m<sup>2</sup> Bed size/120cm×200cm

## Standard Floor

Large twin room 52 rooms Room size/33.2m² Bed size/120cm×200cm

Twin room 56 rooms Room size/24.3m<sup>2</sup> Bed size/110cm×200cm

Family room 16 rooms Room size/37.1m<sup>2</sup>

Bed size/120cm×200cm×3 110cm×195cm×1