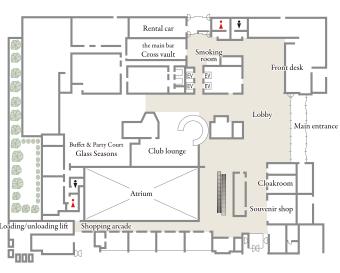

## $\overline{1}aza$ $\overline{h}\overline{all}$ Large banquet hall(Plaza hall)

The ceiling height of the Plaza Hall is 8.1m, and the atrium extends from the B1 floor to the 1 floor above ground. This is a multipurpose hall with sense of openness

B1 Suzuran Small banquet hall (Suzuran) Please use it as a waiting room for important guests. Area / 20m² (6 per square)

## Buffet & Party Court Glass seasons

Standard Hokkaido cuisine, sushi made with Hokkaido vegetables and seafood, etc.

We offer a special plaza where you can eat as much as you want.

Business hours 6:00-10:30(Last entry 10:00)