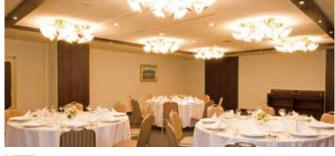

## $\overline{1}aza$ $\overline{h}\overline{all}$ Large banquet hall(Plaza hall)

The ceiling height of the Plaza Hall is 8.1m, and the atrium extends from the B1 floor to the 1 floor above ground. This is a multipurpose hall with sense of openness

Area / 538m²(163 per square) Seating capacity / Dinner 270 people School 250 people Buffet 300 people Theater 500 people

Cherry room Medium banquet hall [Cherry room]

Use for exhibitions, buffet parties, etc. Also use for memorial service.