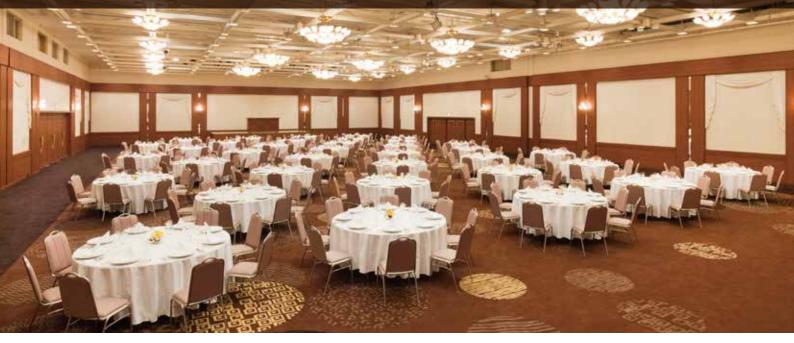

## $\overline{\mathrm{Eminence\ hall}}$ Large banquet hall [Eminence hall]

Eminence Hall is the main hall of Keio Plaza Hotel Sapporo. Capacity: 800 to 1,500 people Use for a variety of purposes, weddings, international conferences, receptions, and various parties.

Area / 1,000m² (303 per square) Foyer 300m² Seating capacity / Dinner 800 people School 100 people Buffet 1,200 people Theater 1,500 people ※Can be 2 divides

2F Foyer

Create a relaxing space with a feeling of openness that seems to expand forever and an original sofa and an arrangement of faintly glowing flower vases.