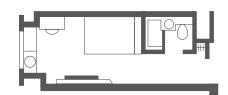

#### Twin room 16 rooms

Room size/24.3m<sup>2</sup> Bed size/110cm×200cm

Twin room 20 rooms Room size/24.3m<sup>2</sup> Bed size/110cm×200cm