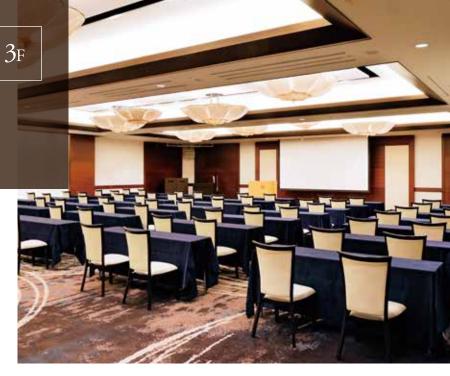

### Medium banquet hall [OHGI NO MA]

Just like the [MIYABI NO MA], the theme is stylish and modern, with a calming feel.

Use for a wide range of purposes, from New Year's parties to receptions and seminars.

3<sub>F</sub>

Area / 310m² (94 per square) Seating capacity / Dinner 200 people School 280 people Buffet 300 people Theater 350 people

KOTO Small banquet hall [KOTO NO MA]

Accommodate variety of uses, including business meetings, dinners, and home parties. Area / 310m² (94 per square)