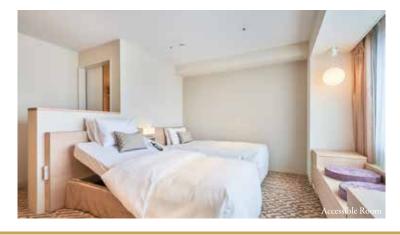

Accessible  $Room\ {\it 4\,rooms}$ 

Room size/33.2m² Bed size/110cm $\times$ 200cm 1 electrically reclining bed

[Business hours] 13:00~21:00 Tea time 14:00~17:00 Bar time 17:00~21:00 A high-quality relaxing space located on the lobby floor exclusively for guests staying on the Premier · Luxury Floor. In the club lounge, you can enjoy Hokkaido-related soft drinks and baked sweets in a buffet style at all times. Additionally, a dedicated concierge will create a special stay for each guest.