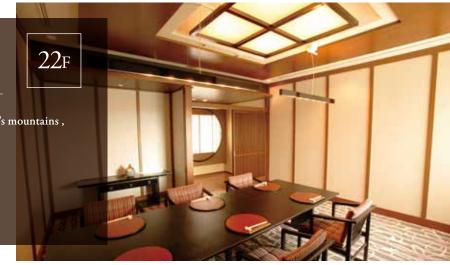

22F

## Breakfast venue [Pegasus]

Enjoy relaxing Japanese meals on the top floor of hotel overlooking the city of Sapporo.

You can enjoy the scenery changes with the four seasons and seasonal Hokkaido ingredients to your heart's content.