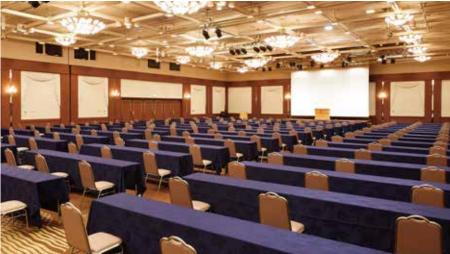

## $\overline{\mathrm{Eminence\ hall}}$ Large banquet hall [Eminence hall]

Eminence Hall is the main hall of Keio Plaza Hotel Sapporo. Capacity: 800 to 1,500 people Use for a variety of purposes, weddings, international conferences, receptions, and various parties.

Area / 1,000m² (303 per square) Foyer 300m² Seating capacity / Dinner 800 people School 100 people Buffet 1,200 people Theater 1,500 people ※Can be 2 divides

2F Foyer

Create a relaxing space with a feeling of openness that seems to expand forever and an original sofa and an arrangement of faintly glowing flower vases.