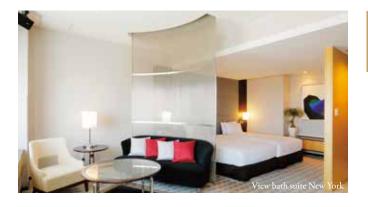

View bath suite Italian 1room Room size/54.6m<sup>2</sup> Bed size/180cm×200cm

View bath suite New York 1room Room size/57.9m² Bed size/120cm×200cm

A pendant light by the window illuminates a dignified and quiet setting. Coordination full of transparency that expresses Japanese delicacy.