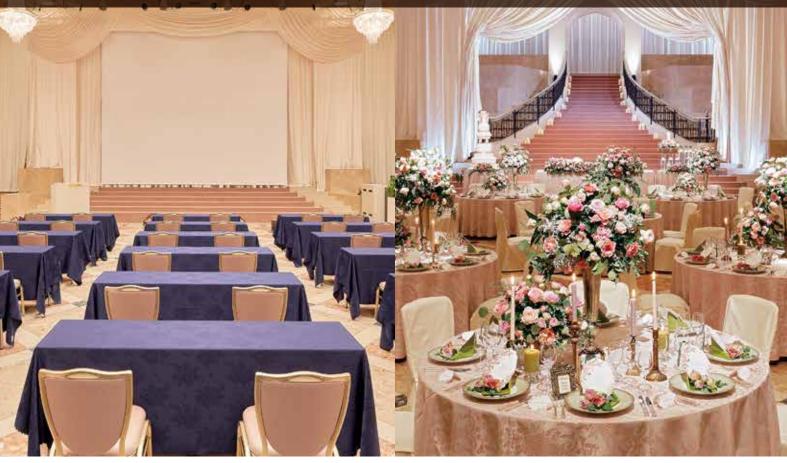

## $\overline{1}aza$ $\overline{h}\overline{all}$ Large banquet hall(Plaza hall)

The ceiling height of the Plaza Hall is 8.1m, and the atrium extends from the B1 floor to the 1 floor above ground. This is a multipurpose hall with sense of openness

Area / 538m²(163 per square) Seating capacity / Dinner 270 people School 250 people Buffet 300 people Theater 500 people

Cherry room Medium banquet hall [Cherry room]

Use for exhibitions, buffet parties, etc. Also use for memorial service.