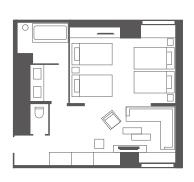

A high-quality space and sophisticated design that allows you to relax and enjoy your stay even during a long stay.

The top floor guest room boasts a spectacular view.

Luxury sweet double 2rooms Room size/58.1m<sup>2</sup> Bed size/180cm×200cm

Luxury sweet twin typeA 1room Room size/54.2m<sup>2</sup> Bed size/120cm×200cm

Luxury corner sweet (4beds) 2rooms Room size/62.9m<sup>2</sup> Bed size/120cm×200cm

View bath suite European 1100m Room size/59.3m<sup>2</sup> Bed size/120cm×200cm

View bath suite Italian 1room Room size/54.6m<sup>2</sup> Bed size/180cm×200cm

View bath suite New York 1room Room size/57.9m² Bed size/120cm×200cm

A pendant light by the window illuminates a dignified and quiet setting. Coordination full of transparency that expresses Japanese delicacy.