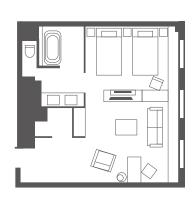

## 4 bed room 4 rooms

Room size/52.6m<sup>2</sup> Bed size/120cm×200cm

A space filled with soft warmth that will make you feel relaxed. A guest room that expresses Hokkaido's generosity and calm.

Large twin room 24 rooms Room size/33.2m<sup>2</sup> Bed size/120cm×200cm