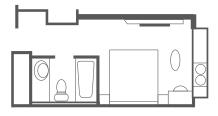

#### Queen double room 8 rooms

Room size/24.3m<sup>2</sup> Bed size/160cm×200cm

Queen double room 6 rooms Room size/24.3m Bed size/160cm×200cm

Double room 33 rooms Room size/18.7m² Bed size/150cm×200cm

Triple room 12 rooms Room size/31.4m² Bed size/110cm×195cm

Large twin room 24 rooms Room size/33.2m<sup>2</sup> Bed size/120cm×200cm