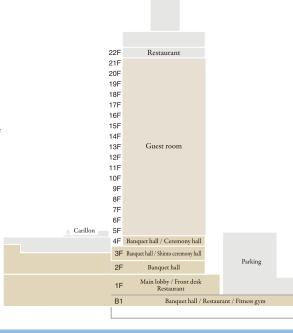

## Standard Floor

Large twin room 52 rooms Room size/33.2m² Bed size/120cm×200cm

Twin room 56 rooms Room size/24.3m<sup>2</sup> Bed size/110cm×200cm

Family room 16 rooms Room size/37.1m<sup>2</sup>

Bed size/120cm×200cm×3 110cm×195cm×1

## $\overline{1}aza$ $\overline{h}\overline{all}$ Large banquet hall(Plaza hall)

The ceiling height of the Plaza Hall is 8.1m, and the atrium extends from the B1 floor to the 1 floor above ground. This is a multipurpose hall with sense of openness

## $\overline{\mathrm{Eminence\ hall}}$ Large banquet hall [Eminence hall]

Eminence Hall is the main hall of Keio Plaza Hotel Sapporo. Capacity: 800 to 1,500 people Use for a variety of purposes, weddings, international conferences, receptions, and various parties.

## Medium banquet hall (MIYABI NŌ MA)

[MIYABI NO MA] with stylish and modern coordination fits the latest wedding party.

Furthermore, use at a wide range of events such as corporate and group gatherings and new product launches.

## Buffet & Party Court Glass seasons

Standard Hokkaido cuisine, sushi made with Hokkaido vegetables and seafood, etc.

We offer a special plaza where you can eat as much as you want.

Business hours 6:00-10:30(Last entry 10:00)

## Breakfast venue [Pegasus]

Enjoy relaxing Japanese meals on the top floor of hotel overlooking the city of Sapporo.

You can enjoy the scenery changes with the four seasons and seasonal Hokkaido ingredients to your heart's content.