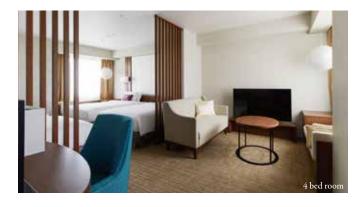

## 4 bed room 4 rooms

Room size/52.6m<sup>2</sup> Bed size/120cm×200cm

A space filled with soft warmth that will make you feel relaxed. A guest room that expresses Hokkaido's generosity and calm.

Large twin room 24 rooms Room size/33.2m<sup>2</sup> Bed size/120cm×200cm