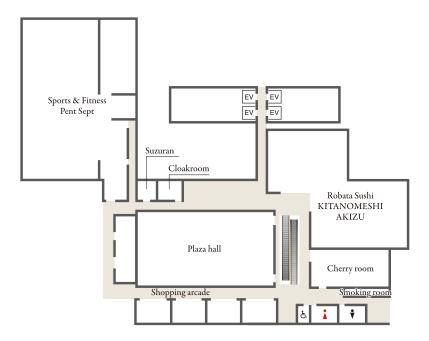

## $\overline{1}aza$ $\overline{h}\overline{all}$ Large banquet hall(Plaza hall)

The ceiling height of the Plaza Hall is 8.1m, and the atrium extends from the B1 floor to the 1 floor above ground. This is a multipurpose hall with sense of openness

B1 Suzuran Small banquet hall (Suzuran) Please use it as a waiting room for important guests. Area / 20m² (6 per square)

## $\overline{\mathrm{Eminence\ hall}}$ Large banquet hall [Eminence hall]

Eminence Hall is the main hall of Keio Plaza Hotel Sapporo. Capacity: 800 to 1,500 people Use for a variety of purposes, weddings, international conferences, receptions, and various parties.

\*Please make reservations for lunch / dinner by 17:00 three days before your use date.

Japanese space where you can enjoy Hokkaido's seasonal ingredients.

Robata Sushi KITANO MESHI AKIZU

Japanese restaurant where you can enjoy seasonal Robatayaki and sushi.