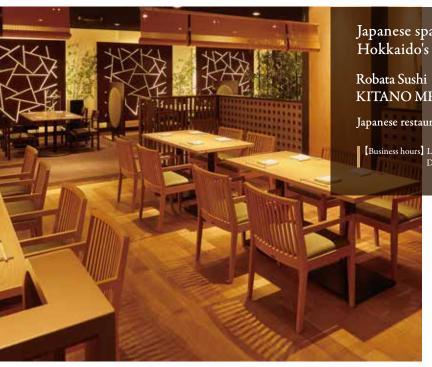

\*Please make reservations for lunch / dinner by 17:00 three days before your use date.

Japanese space where you can enjoy Hokkaido's seasonal ingredients.

Robata Sushi KITANO MESHI AKIZU

Japanese restaurant where you can enjoy seasonal Robatayaki and sushi.

Business hours Lunch 11:30-14:30 (L.O. 14:30) Dinner 17:00-22:00(course L.O.20:30/single item L.O.21:00)

B1

The Hotel main bar seems to envelop visitors. Main bar