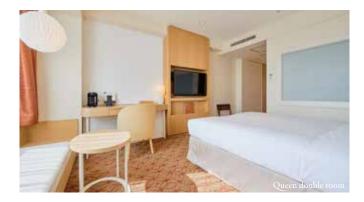

#### Queen double room 8 rooms

Room size/24.3m<sup>2</sup> Bed size/160cm×200cm