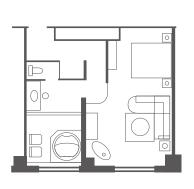

View bath suite Italian 1room Room size/54.6m<sup>2</sup> Bed size/180cm×200cm

View bath suite New York 1room Room size/57.9m² Bed size/120cm×200cm

A pendant light by the window illuminates a dignified and quiet setting. Coordination full of transparency that expresses Japanese delicacy.