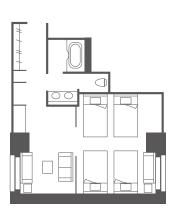

## 4 bed room 4 rooms

Room size/52.6m<sup>2</sup> Bed size/120cm×200cm

A space filled with soft warmth that will make you feel relaxed. A guest room that expresses Hokkaido's generosity and calm.

Large twin room 24 rooms Room size/33.2m<sup>2</sup> Bed size/120cm×200cm