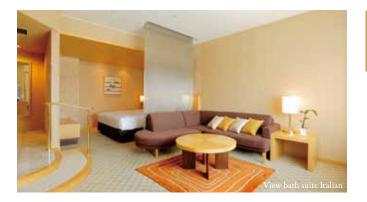

View bath suite Italian 1room Room size/54.6m<sup>2</sup> Bed size/180cm×200cm

View bath suite New York 1room Room size/57.9m² Bed size/120cm×200cm

A pendant light by the window illuminates a dignified and quiet setting. Coordination full of transparency that expresses Japanese delicacy.