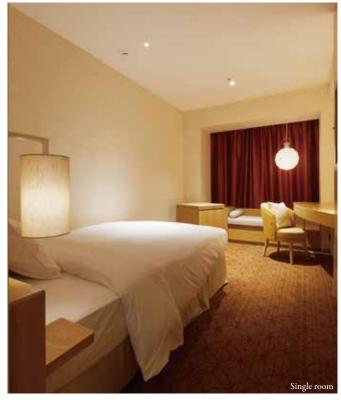

#### Queen double room 4 rooms Room size/24.3m<sup>3</sup>

Single room 32 rooms Room size/18.7m<sup>2</sup> Bed size/120cm×200cm

We create a clean and calm space with a sense of Japanese style. A higher quality floor.