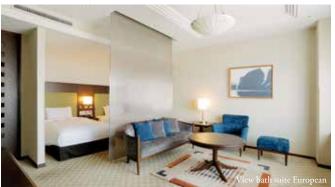

Luxury sweet twin typeA 1room Room size/54.2m<sup>2</sup> Bed size/120cm×200cm

Luxury corner sweet (4beds) 2rooms Room size/62.9m<sup>2</sup> Bed size/120cm×200cm

View bath suite European 1100m Room size/59.3m<sup>2</sup> Bed size/120cm×200cm