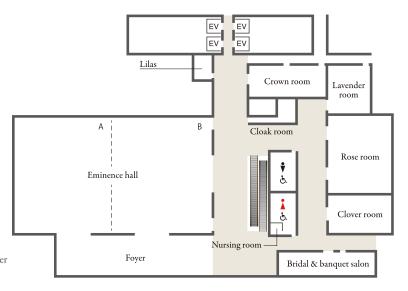

B1 Suzuran Small banquet hall (Suzuran) Please use it as a waiting room for important guests. Area / 20m² (6 per square)

## $\overline{\mathrm{Eminence\ hall}}$ Large banquet hall [Eminence hall]

Eminence Hall is the main hall of Keio Plaza Hotel Sapporo. Capacity: 800 to 1,500 people Use for a variety of purposes, weddings, international conferences, receptions, and various parties.

Area / 200m² (61 per square) Seating capacity / Dinner 100 people School 120 people Buffet 120 people Theater 150 people

Clover room Small banquet hall [Clover room]

Use for a wide range of purposes, including corporate seminars, lectures, and various parties. Area / 110m' (33 per square)
Seating capacity / Dinner 60 people School 80 peopl Buffet 70 people Theater 100 people

Lavender room Small banquet hall [Lavender room]

Use for multiple purposes such as buffet parties, exhibitions, and seminars.

Seating capacity/Dinner 50 people School 60 peopl Buffet 65 people Theater 80 people

Crown room Small banquet hall [Crown room]

You can enjoy at dinner, buffet-style parties, and second parties.

Area/107m(32 per square)
Seating capacity/Dinner 66 people School 54 peopl Buffet 70 people Theater 100 people

#### Lilas Waiting room [Lilas] Important guests and VIPs

can relax and unwind. Please use as a waiting room for various ceremonies or for entertaining.

Area / 15m (4 per square) Seating capacity / 8 people