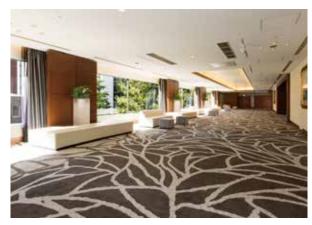

Area / 1,000m² (303 per square) Foyer 300m² Seating capacity / Dinner 800 people School 100 people Buffet 1,200 people Theater 1,500 people ※Can be 2 divides

2F Foyer

Create a relaxing space with a feeling of openness that seems to expand forever and an original sofa and an arrangement of faintly glowing flower vases.