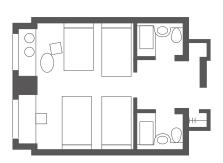

## 4 bed room 4 rooms

Room size/52.6m<sup>2</sup> Bed size/120cm×200cm

A space filled with soft warmth that will make you feel relaxed. A guest room that expresses Hokkaido's generosity and calm.

Large twin room 24 rooms Room size/33.2m<sup>2</sup> Bed size/120cm×200cm