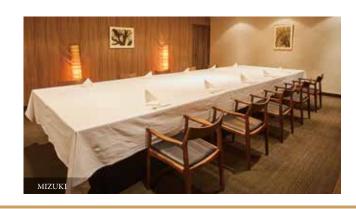

## RESTAURANT PRIVATE ROOM

≪Information restaurant private rooms≫

For special occasions such as important entertainment, dinner parties, and family celebrations, You can enjoy relaxing stay with reliable service.

Prepared private rooms that can accommodate various occasions such as family reunions, 60th birthday celebrations, etc. Private rooms have chairs or horigotatsu tables. Even elderly customers can use with confidence.

Private room fee (tax and service charge included)

- •ICHII (4 to 8 people) 3,795 yen
- •KIHADA (6 to 14 people) 5,060 yen
- •MIZUKI (10 to 20 people) 6,325 yen
- •The fee for 2 hours for dinner, 1 hour for meeting.
- •We also have meal plans that include private room rates.