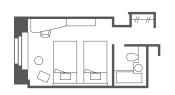

uite New York 1room Room size/57.9m² Bed size/120cm×200cm



A pendant light by the window illuminates a dignified and quiet setting. Coordination full of transparency that expresses Japanese delicacy.



Large twin room

24 rooms

Room size/33.2m<sup>2</sup> Bed size/120cm×200cm



#### Twin room 16 rooms

Room size/24.3m<sup>2</sup> Bed size/110cm×200cm





#### Queen double room 8 rooms

Room size/24.3m<sup>2</sup> Bed size/160cm×200cm





## 4 bed room 4 rooms

Room size/52.6m<sup>2</sup> Bed size/120cm×200cm



A space filled with soft warmth that will make you feel relaxed. A guest room that expresses Hokkaido's generosity and calm.



Large twin room 24 rooms Room size/33.2m<sup>2</sup> Bed size/120cm×200cm





Twin room 20 rooms Room size/24.3m<sup>2</sup> Bed size/110cm×200cm



#### Queen double room 4 rooms Room size/24.3m<sup>3</sup>







Single room 32 rooms Room size/18.7m<sup>2</sup> Bed size/120cm×200cm



We create a clean and calm space with a sense of Japanese style. A higher quality floor.



Queen double room 6 rooms Room size/24.3m Bed size/160cm×200cm





Double room 33 rooms Room size/18.7m² Bed size/150cm×200cm





Triple room 12 rooms Room size/31.4m² Bed size/110cm×195cm



Large twin room 24 rooms Room size/33.2m<sup>2</sup> Bed size/120cm×200cm



## Standard Floor



Large twin room 52 rooms Room size/33.2m² Bed size/120cm×200cm



Twin room 56 rooms Room size/24.3m<sup>2</sup> Bed size/110cm×200cm





Family room 16 rooms Room size/37.1m<sup>2</sup>

Bed size/120cm×200cm×3 110cm×195cm×1





Accessible  $Room\ {\it 4\,rooms}$ 

Room si