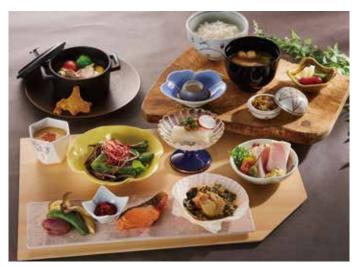

## BREAKFAST

Enjoy nice breakfast to start your day

Collect the charms of Hokkaido that you can't help but eat ≪Morning buffet≫

Enjoy four seasons of Hokkaido with your eyes and tastes ≪Japanese food set≫

## Breakfast venue [Pegasus]

Enjoy relaxing Japanese meals on the top floor of hotel overlooking the city of Sapporo.

You can enjoy the scenery changes with the four seasons and seasonal Hokkaido ingredients to your heart's content.