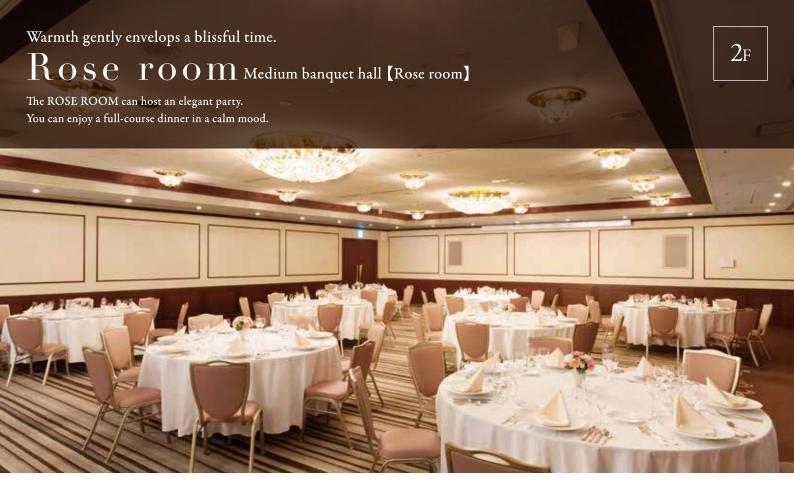

Area / 200m² (61 per square) Seating capacity / Dinner 100 people School 120 people Buffet 120 people Theater 150 people

Clover room Small banquet hall [Clover room]

Use for a wide range of purposes, including corporate seminars, lectures, and various parties. Area / 110m' (33 per square)
Seating capacity / Dinner 60 people School 80 peopl Buffet 70 people Theater 100 people