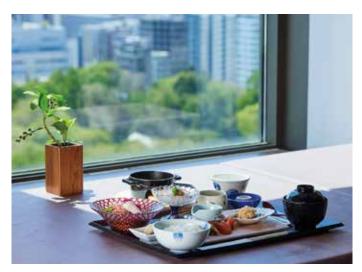

## Breakfast venue [Pegasus]

Enjoy relaxing Japanese meals on the top floor of hotel overlooking the city of Sapporo.

You can enjoy the scenery changes with the four seasons and seasonal Hokkaido ingredients to your heart's content.

Business hours 7:00-10:00(L.O.9:30)