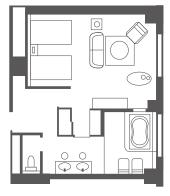

Luxury sweet twin typeA 1room Room size/54.2m<sup>2</sup> Bed size/120cm×200cm

Luxury corner sweet (4beds) 2rooms Room size/62.9m<sup>2</sup> Bed size/120cm×200cm

View bath suite European 1100m Room size/59.3m<sup>2</sup> Bed size/120cm×200cm