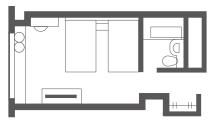

## 4 bed room 4 rooms

Room size/52.6m<sup>2</sup> Bed size/120cm×200cm

A space filled with soft warmth that will make you feel relaxed. A guest room that expresses Hokkaido's generosity and calm.

Large twin room 24 rooms Room size/33.2m<sup>2</sup> Bed size/120cm×200cm