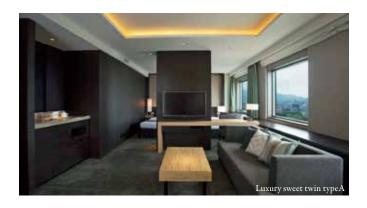

Luxury sweet twin typeA 1room Room size/54.2m<sup>2</sup> Bed size/120cm×200cm

Luxury corner sweet (4beds) 2rooms Room size/62.9m<sup>2</sup> Bed size/120cm×200cm

View bath suite European 1100m Room size/59.3m<sup>2</sup> Bed size/120cm×200cm