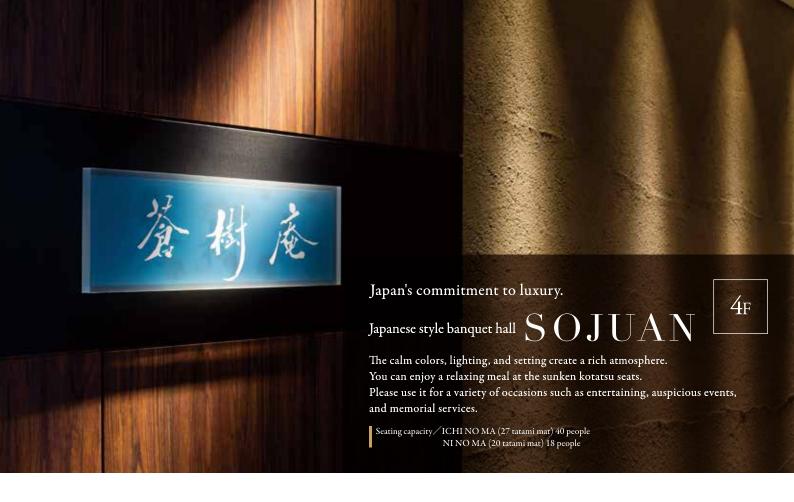

## $\overline{1}aza$ $\overline{h}\overline{all}$ Large banquet hall(Plaza hall)

The ceiling height of the Plaza Hall is 8.1m, and the atrium extends from the B1 floor to the 1 floor above ground. This is a multipurpose hall with sense of openness

Area / 538m²(163 per square) Seating capacity / Dinner 270 people School 250 people Buffet 300 people Theater 500 people

Cherry room Medium banquet hall [Cherry room]

Use for exhibitions, buffet parties, etc. Also use for memorial service.